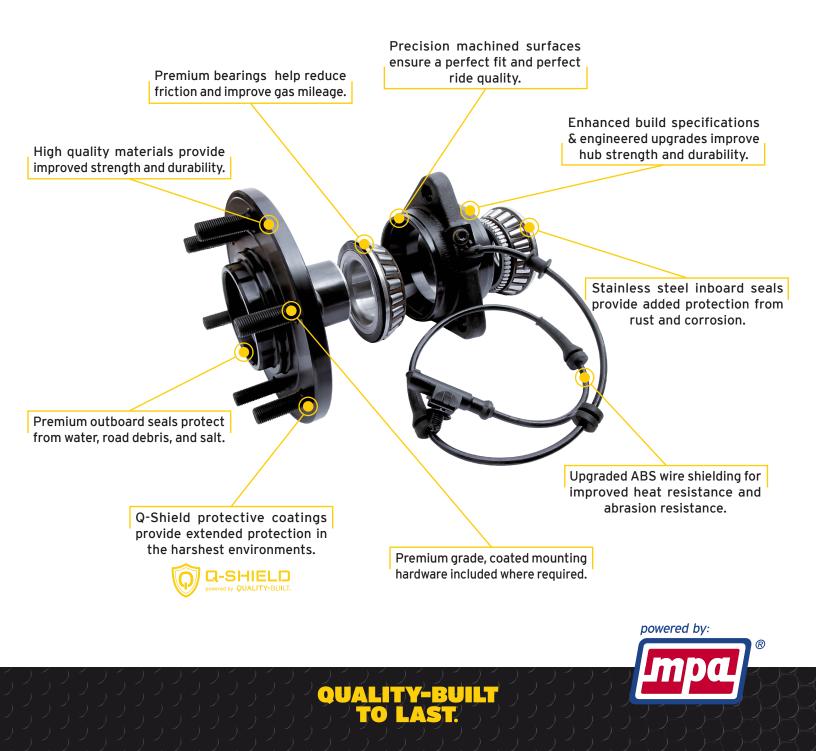

### Black Series Hub Assemblies

243+ Part Numbers Import and Domestic Applications Covers Approx. 197MM Vehicles on the Road Focus on Late Model Passenger Vehicles, Light Duty Trucks & SUVs

Enhanced Build Specifications Ultra-Premium Materials **Tighter Internal Tolerances** Enhanced ABS Components Premium Seals High-Temperature Bearing Grease **High-Carbon Steel Construction Roll Form Designs** 

## **Black Series Hub Assemblies**

Quality-Built Black Series hub assemblies feature several engineered upgrades, including enhanced hub body designs, premium bearings, and high-temperature grease for improved durability and silent performance. Quality-Built Black Series hub assemblies feature OE design ABS sensors ensuring seamless installation without calibration or adjustment.