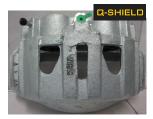

## **Brake Caliper Salt Spray Test**

Hour

- Q-SHIELD RUST CORROSION PROTECTION to extend the life of the caliper and reduce comebacks.
- BRACKETS INCLUDED WHERE REQUIRED to ensure a hassle-free and time saving installation.
- 100% PRESSURE TESTED to ensure brakes perform at an optimum level.
- 100% NEW DUST BOOTS AND SEALS
- APPLICATION SPECIFIC HARDWARE everything you need for the complete job where applicable.