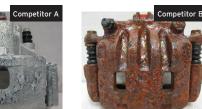

## **Brake Caliper Salt Spray Test**

Hour

- Q-SHIELD RUST CORROSION PROTECTION to extend the life of the caliper and reduce comebacks.
- BRACKETS INCLUDED WHERE REQUIRED to ensure a hassle-free and time saving installation.
- 100% PRESSURE TESTED to ensure brakes perform at an optimum level.
- 100% NEW DUST BOOTS AND SEALS
- APPLICATION SPECIFIC HARDWARE everything you need for the complete job where applicable.