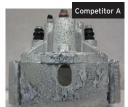

## **Brake Caliper Salt Spray Test**

Hour

- Q-SHIELD RUST CORROSION PROTECTION to extend the life of the caliper and reduce comebacks.
- BRACKETS INCLUDED WHERE REQUIRED to ensure a hassle-free and time saving installation.
- 100% PRESSURE TESTED to ensure brakes perform at an optimum level.
- 100% NEW DUST BOOTS AND SEALS
- APPLICATION SPECIFIC HARDWARE everything you need for the complete job where applicable.