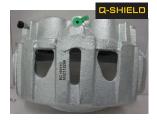

## **Brake Caliper Salt Spray Test**

Hour

- Q-SHIELD RUST CORROSION PROTECTION to extend the life of the caliper and reduce comebacks.
- BRACKETS INCLUDED WHERE REQUIRED to ensure a hassle-free and time saving installation.
- 100% PRESSURE TESTED to ensure brakes perform at an optimum level.
- 100% NEW DUST BOOTS AND SEALS
- APPLICATION SPECIFIC HARDWARE everything you need for the complete job where applicable.