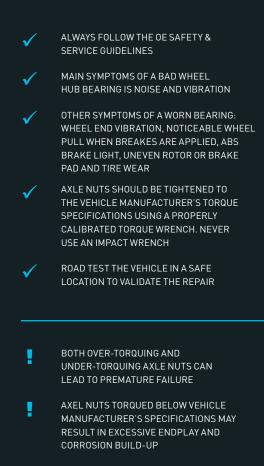

# TECH TIPS

EXCESSIVE PRELOAD LEADS TO LARGE AMOUNT OF HEAT BUILD-UP AND FAILURE