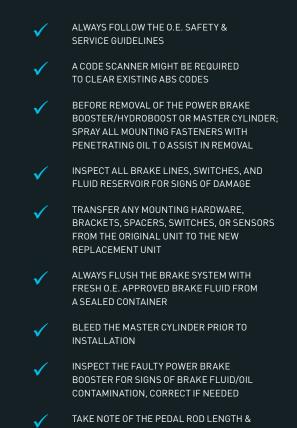

# TECH TIPS

- TAKE NOTE OF THE PEDAL ROD LENGTH & POSITION BEFORE DISASSEMBLY OF POWER BRAKE BOOSTER/HYDROBOOST
- ENSURE THAT THE POWER STEERING SYSTEM IS FUNCTIONING PROPERLY BEFORE SERVICING THE HYDROBOOST
- ROAD TEST THE VEHICLE IN A SAFE LOCATION TO VALIDATE THE REPAIR