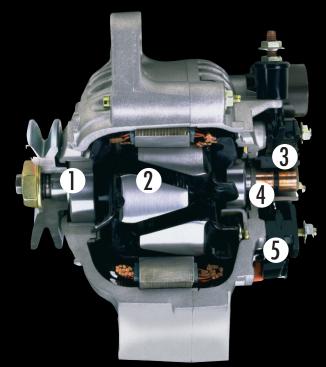

By replacing every component prone to wear with 100% new parts, and end-of-line testing of every unit, PURE ENERGY delivers what a rebuilt unit can't – peace of mind!

- All bearings are replaced with 100% brand new premium bearings for increased durability, performance and long service life.
- Rotors and stators are 100% electronically tested to ensure performance, then sealed with a protective insulation coating.
- 3 100% new, lead free premium brushes for optimum performance and long service life.

- 4 Slip rings are precision polished for maximum contact resulting in consistent output performance and long service life.
- Rectifiers are 100% electronically tested under variable loads to ensure consistent performance under all driving conditions.